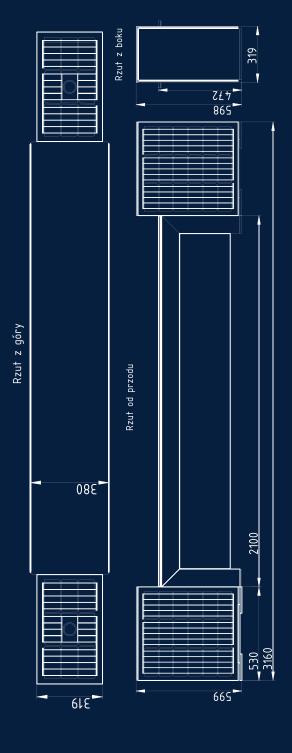

## Photovoltaic Bench

Simple | Simple+ | WarmOn

| Technical parameters |              |
|----------------------|--------------|
| PV Power             | 215 [Wp]     |
| Heated seat power    | 790W         |
| Inductive charger    | √ - 2pcs     |
| USB Charger          | √ - 2pcs     |
| Seat illumination    | 2 – 20 W     |
| Battery              | Gel 45AH     |
| Length               | 3160 [mm]    |
| Hight                | 599 [mm]     |
| Width                | 319/380 [mm] |
|                      |              |