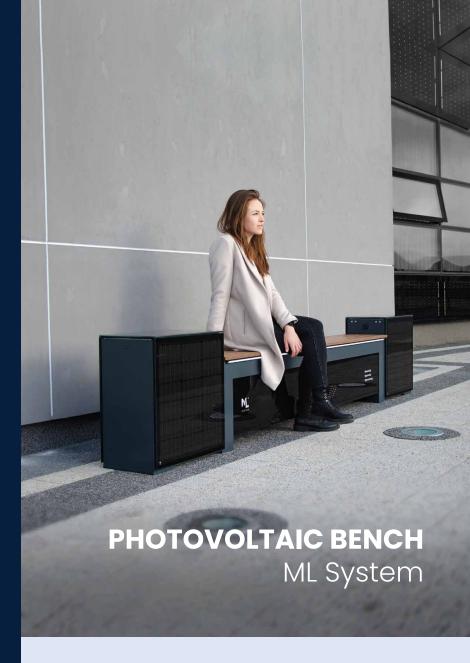

## TECHNICAL SHEET

SELF-SNOW REMOVAL

INDUCTIVE CHARGER

HEATED SEAT

ML SYSTEM S.A. 36-062 Zaczernie 190 G

tel.: +48 17 77 88 299 e-mail: dok@mlsystem.pl

A photovoltaic bench is an innovative and ecological solution that is a response to the need for ecological solutions in public urban spaces. The PV bench is a combination of several amenities that significantly increase the comfort of the users. The smart bench is equipped with features, such as mobile devices charger (both via USB and inductive charging), a heating seat, LED lighting, defrost function, and all that thanks to the free energy, produced in photovoltaic modules located in the housing of the bench.

## Photovoltaic Bench

Simple | Simple+ | WarmOn

| Technical parameters |              |
|----------------------|--------------|
| PV Power             | 215 [Wp]     |
| Heated seat power    | 790W         |
| Inductive charger    | √ - 2pcs     |
| USB Charger          | √ - 2pcs     |
| Seat illumination    | 2 – 20 W     |
| Battery              | Gel 45AH     |
| Length               | 3160 [mm]    |
| Hight                | 599 [mm]     |
| Width                | 319/380 [mm] |
|                      |              |